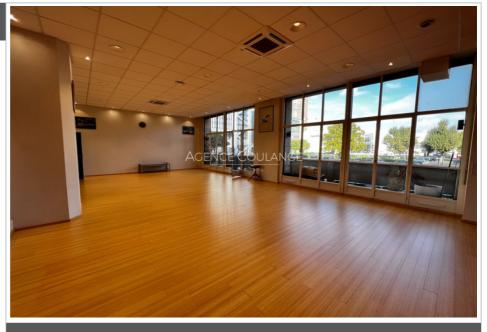

## Office 57 Lyon

LYON 3 – Part Dieu sector in a mixed building, an office complex with an area of 153m 2 (Carrez). Ideal location, close to the Part Dieu train station and conveniences (transport, shopping center, restaurants and shops). The types of possible activities are relatively broad (commercial and professional use, liberal, etc.). The property meets PMR standards and has recently undergone renovations (excluding frames). Currently, it consists of a reception/entrance area of 11m 2, a first room of 48m 2 and a second of 66m 2. In addition to this, you will have two locker rooms fully equipped with networks (water, electricity and drainage), two separate toilets and emergency exits. Please note that the changing room part can easily be knocked down for the sake of additional work surface. The building has an elevator, access controls, bicycle parking and an interior courtyard. Access to the building is possible from two places. Parking for rent...