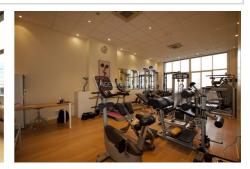

## Office 57 Lyon

LYON 3 – Part Dieu sector in a mixed building, an office complex with an area of 153m 2 (Carrez). Ideal location, close to the Part Dieu train station and conveniences (transport, shopping center, restaurants and shops). The types of possible activities are relatively broad (commercial and professional use, liberal, etc.). The property meets PMR standards and has recently undergone renovations (excluding frames). Currently, it consists of a reception/entrance area of 11m 2, a first room of 48m 2 and a second of 66m 2. In addition to this, you will have two locker rooms fully equipped with networks (water, electricity and drainage), two separate toilets and emergency exits. Please note that the changing room part can easily be knocked down for the sake of additional work surface. The building has an elevator, access controls, bicycle parking and an interior courtyard. Access to the building is possible from two places. Parking for rent...