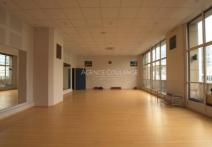

## Office 57 Lyon

LYON 3 – Part Dieu sector in a mixed building, an office complex with an area of 153m 2 (Carrez). Ideal location, close to the Part Dieu train station and conveniences (transport, shopping center, restaurants and shops). The types of possible activities are relatively broad (commercial and professional use, liberal, etc.). The property meets PMR standards and has recently undergone renovations (excluding frames). Currently, it consists of a reception/entrance area of 11m 2, a first room of 48m 2 and a second of 66m 2. In addition to this, you will have two locker rooms fully equipped with networks (water, electricity and drainage), two separate toilets and emergency exits. Please note that the changing room part can easily be knocked down for the sake of additional work surface. The building has an elevator, access controls, bicycle parking and an interior courtyard. Access to the building is possible from two places. Parking for rent...