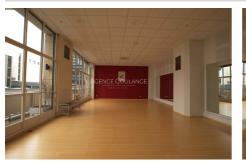

## Office 57 Lyon

LYON 3 – Part Dieu sector in a mixed building, an office complex with an area of 153m 2 (Carrez). Ideal location, close to the Part Dieu train station and conveniences (transport, shopping center, restaurants and shops). The types of possible activities are relatively broad (commercial and professional use, liberal, etc.). The property meets PMR standards and has recently undergone renovations (excluding frames). Currently, it consists of a reception/entrance area of 11m 2, a first room of 48m 2 and a second of 66m 2. In addition to this, you will have two locker rooms fully equipped with networks (water, electricity and drainage), two separate toilets and emergency exits. Please note that the changing room part can easily be knocked down for the sake of additional work surface. The building has an elevator, access controls, bicycle parking and an interior courtyard. Access to the building is possible from two places. Parking for rent...