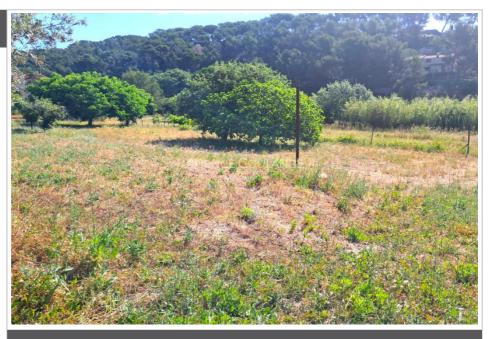

## Land 2024011 La Ciotat

Building plot of 638 m<sup>2</sup> – Gare district in La Ciotat... Ideally located in a sought-after area of La Ciotat, just a stone's throw from the train station, discover this superb, flat 638 m² plot offering great building possibilities. With an authorized footprint of 30%, you can design a home that reflects your style! Undeveloped and free of any builder, this land offers you total freedom to carry out your real estate project, whether for a main residence or a heritage investment. A strategic location: just a 4-minute drive from the beaches, 5 minutes from shops, and close to the train station (2 minutes by car or 10 minutes on foot). You can also reach the seaside on foot in less than 20 minutes. A rare opportunity in a quiet and well-connected environment. To visit without delay! Contact us at 04 42 83 14 14